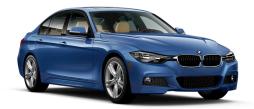

## Your 330i Sedan

Build ID: DF63YSK8

If you want to access this build in the future, you'll need this code to see your vehicle.

2017

MODEL YEAR

\$47,645<sup>?</sup>

MSRP AS BUILT

5.5<sup>?</sup>

## 330i Sedan

2.0-liter BMW TwinPower Turbo inline 4-cylinder Rear-wheel drive

| BASE MSRP                                                               | \$38,750 |
|-------------------------------------------------------------------------|----------|
| COLOR Estoril Blue Metallic                                             | \$700    |
| WHEELS  18" M Star-Spoke Wheels Style 400M with Mixed Performance Tires |          |
| UPHOLSTERY Venetian Beige SensaTec                                      |          |
| TRIM Burl Walnut Wood Trim with Pearl Gloss Chrome highlight            |          |
| PACKAGES + OPTIONS                                                      |          |
| M Sport Package                                                         | \$3,000  |
| Carbon Fiber Rear Spoiler                                               | \$745    |
| Manual Transmission                                                     |          |
| Variable sport steering Advanced Real-Time Traffic Information          |          |
| BMW Online and BMW Apps                                                 |          |
| Instrument cluster with extended contents                               |          |
| Moonroof                                                                | \$1,050  |
| Navigation system                                                       | \$1,950  |
| Rear manual side window shades                                          | \$575    |
| Remote Services                                                         |          |
| Harman Kardon surround sound system                                     | \$875    |
| SiriusXM Satellite Radio with 1year All Access<br>Subscription          |          |
| DESTINATION + HANDLING                                                  | \$995    |
| TOTAL MSRP as Built                                                     | \$48,640 |