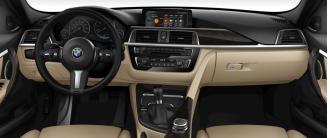

## 330i Sedan

2.0-liter BMW TwinPower Turbo inline 4-cylinder Rear-wheel drive

| BASE MSRP                                                               | \$38,750 |
|-------------------------------------------------------------------------|----------|
| COLOR Estoril Blue Metallic                                             | \$700    |
| WHEELS  18" M Star-Spoke Wheels Style 400M with Mixed Performance Tires |          |
| UPHOLSTERY Venetian Beige SensaTec                                      |          |
| TRIM Burl Walnut Wood Trim with Pearl Gloss Chrome highlight            |          |
| PACKAGES + OPTIONS                                                      |          |
| M Sport Package                                                         | \$3,000  |
| Carbon Fiber Rear Spoiler                                               | \$745    |
| Manual Transmission                                                     |          |
| Variable sport steering Advanced Real-Time Traffic Information          |          |
| BMW Online and BMW Apps                                                 |          |
| Instrument cluster with extended contents                               |          |
| Moonroof                                                                | \$1,050  |
| Navigation system                                                       | \$1,950  |
| Rear manual side window shades                                          | \$575    |
| Remote Services                                                         |          |
| Harman Kardon surround sound system                                     | \$875    |
| SiriusXM Satellite Radio with 1year All Access<br>Subscription          |          |
| DESTINATION + HANDLING                                                  | \$995    |
| TOTAL MSRP as Built                                                     | \$48,640 |