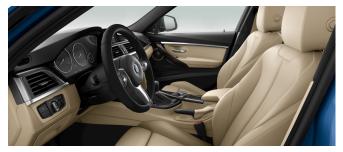

## 330i Sedan

2.0-liter BMW TwinPower Turbo inline 4-cylinder Rear-wheel drive

| BASE MSRP                                                               | \$38,750 |
|-------------------------------------------------------------------------|----------|
| COLOR Estoril Blue Metallic                                             | \$700    |
| WHEELS  18" M Star-Spoke Wheels Style 400M with Mixed Performance Tires |          |
| UPHOLSTERY Venetian Beige SensaTec                                      |          |
| TRIM Burl Walnut Wood Trim with Pearl Gloss Chrome highlight            |          |
| PACKAGES + OPTIONS                                                      |          |
| M Sport Package                                                         | \$3,000  |
| Carbon Fiber Rear Spoiler                                               | \$745    |
| Manual Transmission                                                     |          |
| Variable sport steering Advanced Real-Time Traffic Information          |          |
| BMW Online and BMW Apps                                                 |          |
| Instrument cluster with extended contents                               |          |
| Moonroof                                                                | \$1,050  |
| Navigation system                                                       | \$1,950  |
| Rear manual side window shades                                          | \$575    |
| Remote Services                                                         |          |
| Harman Kardon surround sound system                                     | \$875    |
| SiriusXM Satellite Radio with 1year All Access<br>Subscription          |          |
| DESTINATION + HANDLING                                                  | \$995    |
| TOTAL MSRP as Built                                                     | \$48,640 |