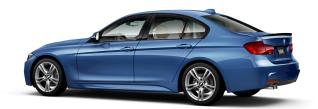

## Your 330i Sedan

Build ID: DF63YSK8

If you want to access this build in the future, you'll need this code to see your vehicle.

2017

MODEL YEAR

\$47,645<sup>?</sup>

MSRP AS BUILT

5.5<sup>?</sup>

## 330i Sedan

2.0-liter BMW TwinPower Turbo inline 4-cylinder Rear-wheel drive

| BASE MSRP                                                               | \$38,750 |
|-------------------------------------------------------------------------|----------|
| COLOR Estoril Blue Metallic                                             | \$700    |
| WHEELS  18" M Star-Spoke Wheels Style 400M with Mixed Performance Tires |          |
| UPHOLSTERY Venetian Beige SensaTec                                      |          |
| TRIM Burl Walnut Wood Trim with Pearl Gloss Chrome highlight            |          |
| PACKAGES + OPTIONS                                                      |          |
| M Sport Package                                                         | \$3,000  |
| Carbon Fiber Rear Spoiler                                               | \$745    |
| Manual Transmission                                                     |          |
| Variable sport steering Advanced Real-Time Traffic Information          |          |
| BMW Online and BMW Apps                                                 |          |
| Instrument cluster with extended contents                               |          |
| Moonroof                                                                | \$1,050  |
| Navigation system                                                       | \$1,950  |
| Rear manual side window shades                                          | \$575    |
| Remote Services                                                         |          |
| Harman Kardon surround sound system                                     | \$875    |
| SiriusXM Satellite Radio with 1year All Access<br>Subscription          |          |
| DESTINATION + HANDLING                                                  | \$995    |
| TOTAL MSRP as Built                                                     | \$48,640 |