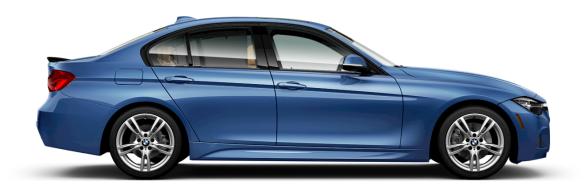

## Your 330i Sedan

Build ID: DF63YSK8

If you want to access this build in the future, you'll need this code to see your vehicle.

2017

MODEL YEAR

\$47,645<sup>?</sup>

MSRP AS BUILT

5.5<sup>?</sup>

## 330i Sedan

2.0-liter BMW TwinPower Turbo inline 4-cylinder Rear-wheel drive

| BASE MSRP                                                               | \$38,750 |
|-------------------------------------------------------------------------|----------|
| COLOR Estoril Blue Metallic                                             | \$700    |
| WHEELS  18" M Star-Spoke Wheels Style 400M with Mixed Performance Tires |          |
| UPHOLSTERY Venetian Beige SensaTec                                      |          |
| TRIM Burl Walnut Wood Trim with Pearl Gloss Chrome highlight            |          |
| PACKAGES + OPTIONS                                                      |          |
| M Sport Package                                                         | \$3,000  |
| Carbon Fiber Rear Spoiler                                               | \$745    |
| Manual Transmission                                                     |          |
| Variable sport steering Advanced Real-Time Traffic Information          |          |
| BMW Online and BMW Apps                                                 |          |
| Instrument cluster with extended contents                               |          |
| Moonroof                                                                | \$1,050  |
| Navigation system                                                       | \$1,950  |
| Rear manual side window shades                                          | \$575    |
| Remote Services                                                         |          |
| Harman Kardon surround sound system                                     | \$875    |
| SiriusXM Satellite Radio with 1year All Access<br>Subscription          |          |
| DESTINATION + HANDLING                                                  | \$995    |
| TOTAL MSRP as Built                                                     | \$48,640 |