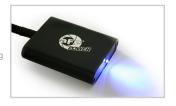

## Blue L.E.D. Light

This module comes with a built in blue L.E.D. light to show that your module is powered up and functioning correctly.

| P/N       | Jobber/Map | Feature |
|-----------|------------|---------|
| 77-46303* | \$479.00   |         |