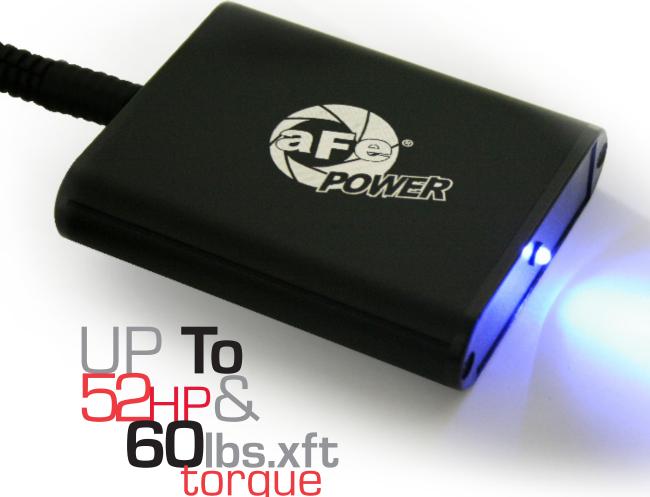

## **SCORCHER MODULE**

2012-2013 BMW 328i (F30) L4-2.0L (T) N20/N26

ALSO FITS:

BMW 528i (F10) 11-13 L4-2.0L (T) N20 BMW X1 28i (E84) 11-13 L4-2.0L (T) N20

This simple and safe plug and play module adds instant power by altering pressure sensor signals to increase boost to an optimum level throughout the entire RPM range.