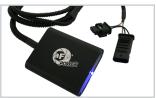

## **OE Style Connectors** aFe's scorcher modules

use OE style connectors which require no modification to your factory harness providing a secure fit and hassle free installation.

## Blue L.E.D. Light

This module comes with a built in blue L.E.D. light to show that your module is powered up and functioning correctly.

| P/N       | Jobber/Map | Feature |
|-----------|------------|---------|
| 77-46303* | \$479.00   |         |