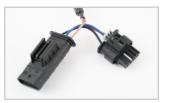

## **OE Style Connectors** aFe's scorcher modules

use OE style connectors which require no modification to your factory harness providing a secure fit and hassle free installation.