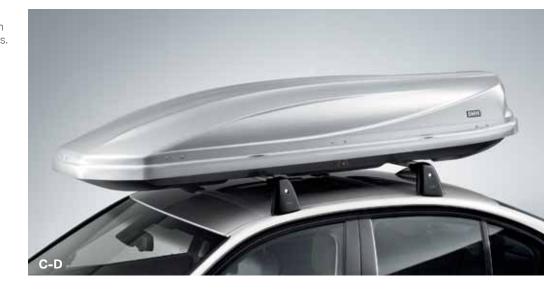

#### C. BMW Roof Box 460, Lockable

The Roof Box 460 is easy to load, thanks to an innovative system that opens from both sides. Features anti-theft triple central locking. 460 ltr. (16.2 cu.ft). Dimensions: 91"L x 32"W x 15"H

Black top casing, black bottom casing. 82 73 0 412 014 Price: \$954.00

Silver top casing, black bottom casing. 82 73 0 412 015 Price: \$954.00

#### D. BMW Roof Box 320, Lockable

Slightly smaller than the Roof Box 460, but equally convenient and sturdy. 320 ltr. (11 cu.ft). Dimensions: 89"L x 22"W x 15"H

Silver top casing, black bottom casing. 82 73 2 209 906 Price: \$559.00

Black top casing, black bottom casing. 82 73 2 209 907 Price: \$563.00

| Product Description                                       | Details                                                                                                                        | Part Number     | Photo | MSRP       |  |
|-----------------------------------------------------------|--------------------------------------------------------------------------------------------------------------------------------|-----------------|-------|------------|--|
| Summer complete wheel-and tire assembly set               |                                                                                                                                |                 |       |            |  |
| 20'' RDC Double-spoke 361,<br>wheel-and-tire assembly set | 20" bicolor, ferricgrey  front: 8 J x 20", H2 IS: 36 225/35 R20 90Y XL  rear: 8,5 J x 20", H2 IS: 47 255/30 R20 92Y XL         | 36 11 2 219 673 |       | \$4,125.00 |  |
| 20'' RDC Double-spoke 361,<br>wheel-and-tire assembly set | 20" bicolor, black / red stripe  front: 8 J x 20", H2 IS: 36 225/35 R20 90Y XL  rear: 8,5 J x 20", H2 IS: 47 255/30 R20 92Y XL | 36 11 2 219 674 |       | \$4,125.00 |  |
| 20" RDC Cross-spoke 404,<br>wheel-and-tire assembly set   | 20" bicolor (orbitgrey) burnished  front: 8J x 20" ET 36  rear: 8,5J x 20" ET 47                                               | 36 11 2 219 671 |       | \$4,125.00 |  |
| Vehicle Protection                                        |                                                                                                                                |                 |       |            |  |
| Car Cover Indoor/Outdoor                                  |                                                                                                                                | 82 15 2 220 528 |       | \$375.00   |  |
| Mud flaps                                                 | Set of front mud flaps                                                                                                         | 82 16 2 218 983 |       | \$49.00    |  |
|                                                           | Set of rear mud flaps                                                                                                          | 82 16 2 218 984 |       | \$49.00    |  |
| Interior                                                  |                                                                                                                                |                 |       |            |  |
| LED torch, rechargeable                                   | Can be charged in 12V power point                                                                                              | 63 31 0 432 670 |       | \$25.00    |  |