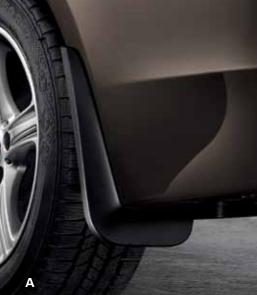

#### A. Mud Flaps

Protect your car and the vehicle behind you from dirt and debris. Available for front and rear wheels. Set of 2.

Front: 82 16 2 218 983 Price: \$49.00

Rear: 82 16 2 218 984

Price: \$49.00