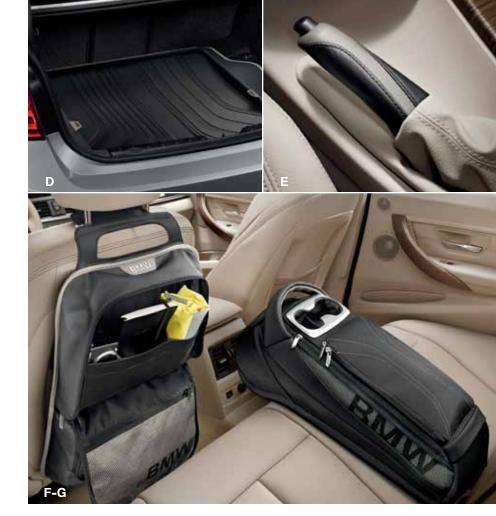

#### D. Luggage Compartment Mat, Sport

Stylish luggage compartment solution featuring a non-slip, water-resistant fitted mat.

51 47 2 239 937 Price: \$129.00

### E. Backrest Bag, Sport

This multi-pocketed companion easily attaches to the rear of the driver's or front passenger's seat. Made from hard-wearing, easy-to-clean material.

52 12 2 219 889 Price: \$99.00

#### F. Rear Storage Bag, Sport

A combination of exceptional design and intelligent functionality. Attaches to the back seat with the center seat belt. Provides useful additional storage and includes two exterior cupholders. Made from hard-wearing material.

### G. Glasses and CD/DVD Holder, Sport

Twice as functional, twice as easy. Simply attach to the sunshade and it's done. CDs or DVDs can be stored on the inside, a pair of glasses on the outside.

51 16 2 219 894 Price: \$46.95

#### D. Luggage Compartment Mat, Modern/Basic

Stylish luggage compartment solution featuring a non-slip, water-resistant fitted mat.

51 47 2 239 936 Price: \$129.00

#### F. Backrest Bag, Modern/Basic

This multi-pocketed companion easily attaches to the rear of the driver's or front passenger's seat. Made from hard-wearing, easy-to-clean material.

52 12 2 219 891 Price: \$99.00

#### G. Rear Storage Bag, Modern/Basic

A combination of exceptional design and intelligent functionality. Attaches to the back seat with the center seat belt. Provides useful additional storage and includes two exterior cupholders. Made from hard-wearing material.