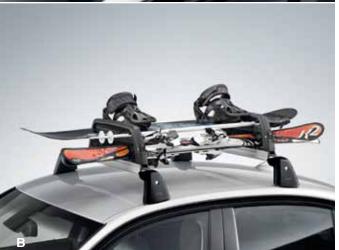

#### A. Raised Carrier Bars

For the BMW Ski and Snowboard Holder. Extension provides approximately 1 inch of extra room for even easier securing of skis/snowboards with higher bindings.

82 71 0 443 100 Price: \$52.89

#### B. Ski and Snowboard Holder, Lockable

Suitable for carrying up to two snowboards and two pairs of skis, or up to six pairs of skis plus poles.

82 72 0 406 587 Price: \$187.95