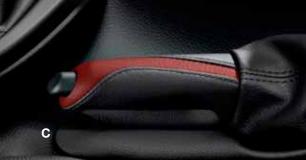

#### C. Handbrake Grip, Sport

Stylishly accented with leather middle section. The handbrake grip is perfect for the new BMW 3 Series Sedan.

34 40 2 240 174 Price: \$79.00