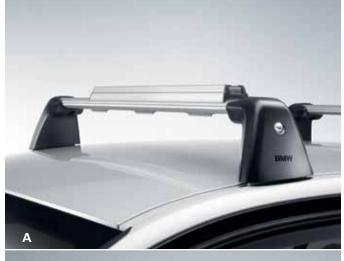

#### A - B. BMW Base Support System, Lockable\*

Equipped with an anti-theft feature and complies with the most stringent safety requirements. Maximum permissible roof load: 165 lbs. Support bars are made of high-strength aluminum tubing.

The Raised Carrier Bars (Item A) and Ski and Snowboard Holder (Item B) require the BMW Base Support System for installation.

\*Shown with Raised Carrier Bars attached.

82 71 2 295 099 Price: \$259.00