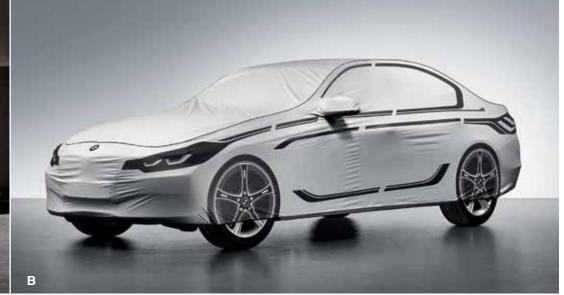

#### B. Indoor/Outdoor Car Cover

Protects against dirt, dust, water and scratches. Can be used indoors and out and is suitable for all seasons. Machine washable.

82 15 2 220 528 Price: \$375.00