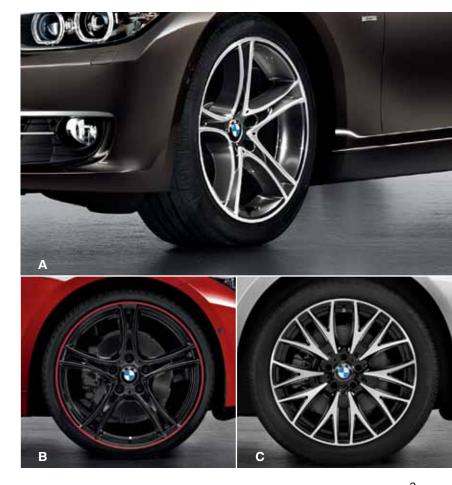

# ORIGINAL BMW ALLOY WHEELS BI-COLOR DESIGN.

BMW now offers weight-optimized alloy wheels in an exclusive Bi-color design. These Original BMW alloy wheels have a high gloss-turned finish on the visible sides and are protected throughout against corrosion with clear varnish.

With this new product, BMW is bringing multiple colors to an alloy wheel for the first time ever. A special industrial process allows multiple colors to be created in a precise and reproducible manner. No foils, no masking or peel-off required.

#### A. Dual Spoke 361

20" Bi-color, ferric gray.

225/35 R20 90Y XL, front; 255/30 R20 92Y XL, rear.

RDC complete wheel set – includes four wheels with Pirelli P Zero Run-Flat Tires.

Front: 8"J x 20", H2 IS: 36 Rear: 8.5"J x 20", H2 IS: 47

36 11 2 219 673 Price: \$4,125.00

#### B. Double Spoke 361

20" Bi-color, black/red ring.

225/35 R20 90Y XL, front; 255/30 R20 92Y XL, rear.

RDC complete wheel set – includes four wheels with Pirelli P Zero Run-Flat Tires.

Front: 8"J x 20", H2 IS: 36 Rear: 8.5"J x 20", H2 IS: 47

36 11 2 219 674 Price: \$4,125.00

#### C. Cross Spoke 404

20" Bi-color, orbit gray.

225/35 R20 90Y XL, front; 255/30 R20 92Y XL, rear.

RDC complete wheel set – includes four wheels with Pirelli P Zero Run-Flat Tires.

Front: 8"J x 20" ET 36 Rear: 8.5"J x 20" ET 47

36 11 2 219 671 Price: \$4,125.00