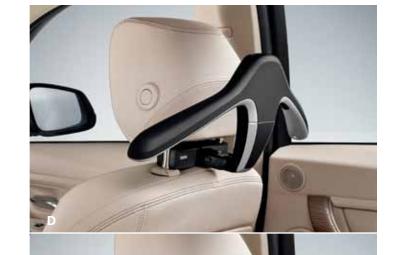

#### D - E. Base Carrier

The Travel & Comfort system easily attaches to the headrest bars.

The Coat Hanger (Item D) and Universal Hook (Item E) require the Base Carrier for installation.

51 95 2 183 852 Price: \$29.50

#### D. Coat Hanger

Allows clothes to be transported without creasing.

51 95 2 183 854 Price: \$85.00

#### E. Universal Hook

Offers a convenient place to hang light shopping bags, suit hangers and more.

51 95 2 183 855 Price: \$29.50

4 via F30POST.com / BIMMERPOST.com