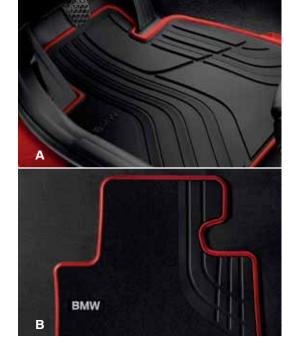

## A. All-weather Floor Mats, Sport

Perfectly fitted, dirt-repellent and water-resistant. With dynamic Sport Line design. Set of 2.

Front: 51 47 2 219 800 Price: \$79.00 Rear: 51 47 2 219 803 Price: \$45.00

### B. Carpeted Floor Mats, Sport

Perfectly fitted and dirt-repellent.
With embroidered BMW lettering and
Sport Line colored piping. Set of 2.

Front: 51 47 2 293 356 Price: \$99.00 Rear: 51 47 2 293 359 Price: \$65.00