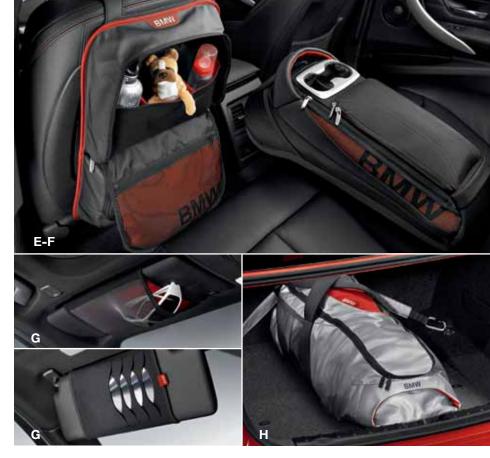

### E. Backrest Bag, Sport

This multi-pocketed companion easily attaches to the rear of the driver's or front passenger's seat. Made from hard-wearing, easy-to-clean material.

52 12 2 219 889 Price: \$99.00

#### F. Rear Storage Bag, Sport

A combination of exceptional design and intelligent functionality. Attaches to the back seat with the center seat belt. Provides useful additional storage and includes two exterior cupholders. Made from hard-wearing material.

### G. Glasses and CD/DVD Holder, Sport

Twice as functional, twice as easy. Simply attach to the sunshade and it's done. CDs or DVDs can be stored on the inside, a pair of glasses on the outside.

51 16 2 219 894 Price: \$46.95

#### H. Ski and Snowboard Bag, Sport

Allows neat transport of up to four pairs of skis or three snowboards. Attaches securely to the luggage compartment tie-downs. Also has two wheels so the bag can be pulled with ease.

#### D - E. Base Carrier

The Travel & Comfort system easily attaches to the headrest bars.

The Coat Hanger (Item D) and Universal Hook (Item E) require the Base Carrier for installation.

51 95 2 183 852 Price: \$29.50

#### D. Coat Hanger

Allows clothes to be transported without creasing.

51 95 2 183 854 Price: \$85.00

#### E. Universal Hook

Offers a convenient place to hang light shopping bags, suit hangers and more.

51 95 2 183 855 Price: \$29.50

4 via F30POST.com / BIMMERPOST.com