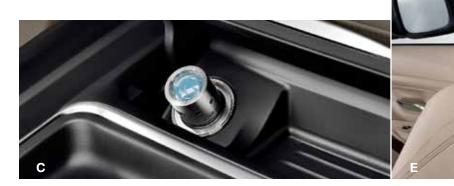

#### C. LED Flashlight, Rechargeable

Power-saving 5 mm high-power diode provides excellent brightness of approximately 10 lumens.
Rechargeable via a 12-volt power outlet.

63 31 0 432 670 Price: \$25.00