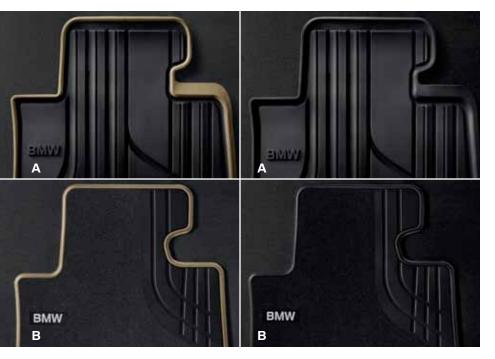

## A. All-weather Floor Mats, Sport

Perfectly fitted, dirt-repellent and water-resistant. With dynamic Sport Line design. Set of 2.

Front: 51 47 2 219 800 Price: \$79.00 Rear: 51 47 2 219 803 Price: \$45.00

### B. Carpeted Floor Mats, Sport

Perfectly fitted and dirt-repellent.
With embroidered BMW lettering and
Sport Line colored piping. Set of 2.

Front: 51 47 2 293 356 Price: \$99.00 Rear: 51 47 2 293 359 Price: \$65.00

#### A. All-weather Floor Mats, Modern/Basic

Perfectly fitted, dirt-repellent and water-resistant. With dynamic Modern Line design. Set of 2.

Modern – Beige/light gray

Front: 51 47 2 220 140 Price: \$79.00 Rear: 51 47 2 220 142 Price: \$45.00

Basic - Black

Front: 51 47 2 219 799 Price: \$79.00 Rear: 51 47 2 219 802 Price: \$45.00

#### B. Carpeted Floor Mats, Modern/Basic

Perfectly fitted and dirt-repellent. With embroidered BMW lettering and Modern Line colored piping. Set of 2.

Modern – Beige/light gray

Front: 51 47 2 293 360 Price: \$99.00 Rear: 51 47 2 293 363 Price: \$65.00

Basic - Black

Front: 51 47 2 293 352 Price: \$99.00 Rear: 51 47 2 293 353 Price: \$65.00