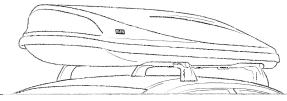

#### C. BMW Roof Box 460, Lockable

The Roof Box 460 is easy to load, thanks to an innovative system that opens from both sides. Features anti-theft triple central locking. 460 ltr. (16.2 cu.ft). Dimensions: 91"L x 32"W x 15"H

Black top casing, black bottom casing. 82 73 0 412 014 Price: \$954.00

Silver top casing, black bottom casing. 82 73 0 412 015 Price: \$954.00