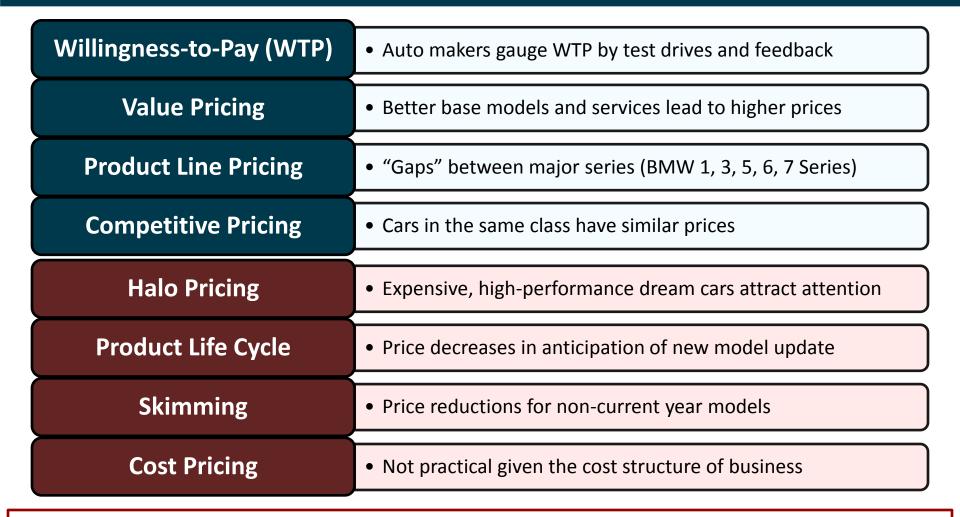

## Auto Makers Use Combination of Pricing Methodologies

BMW should price its new i8 according to competitors' prices, its own product line, WTP of target customers and the extra value of its services & features