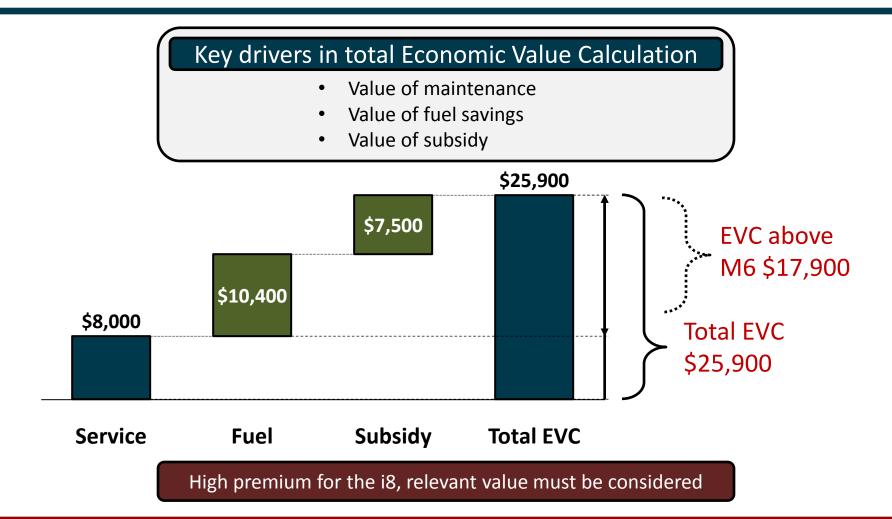

## Auto Makers Use Combination of Pricing Methodologies

BMW should price its new i8 according to competitors' prices, its own product line, WTP of target customers and the extra value of its services & features

WTP

Comp

Pricing

Quantitative analysis based on analyst reports and i8 expected specifications reveals a significant EVC, suggesting a price of \$130,800

EVC

WTP

Comp

Pricing