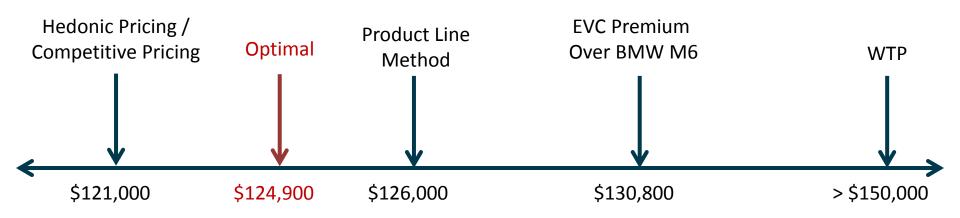

## Recommendation: Price at \$124,900 for the US Market

#### Estimates range from \$121k to >\$150k

- The i8 is an entirely new line and should command a premium
- Pricing based on performance is given more weight
- Must allow room for future i series vehicles and M series variations (i3, i9, Mi8, etc.)
- This is the base price recommendation but options allow BMW to capture higher WTP

The 3 methods largely agree and provide a range of \$121k to \$131k, thus the i8 should be priced at \$124,900 for strategic & future product line extensions

WTP