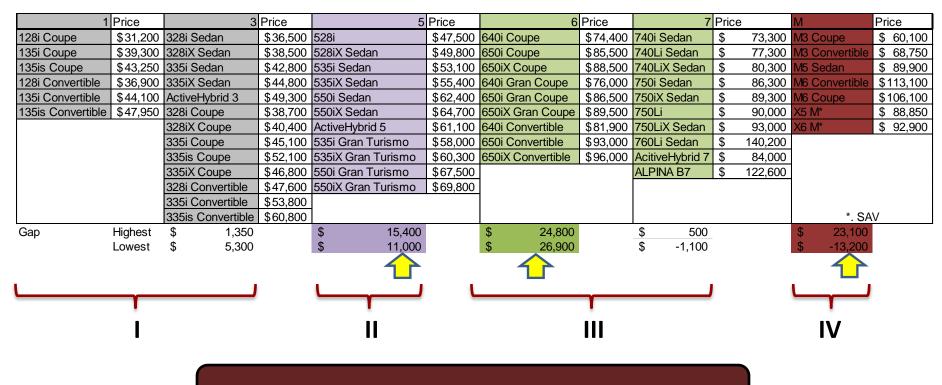

#### **Product lines of BMW within Sedan/Coupe category**

Ave premium among price groups: \$19,455

There are 4 different price groups within sedan/coupe product lines & average price premium is added to price of M6 coupes (both i8 & M6 perform similarly in 0-60 test)

NEW i8 Price M6+\$19,455 = \$ 125,555