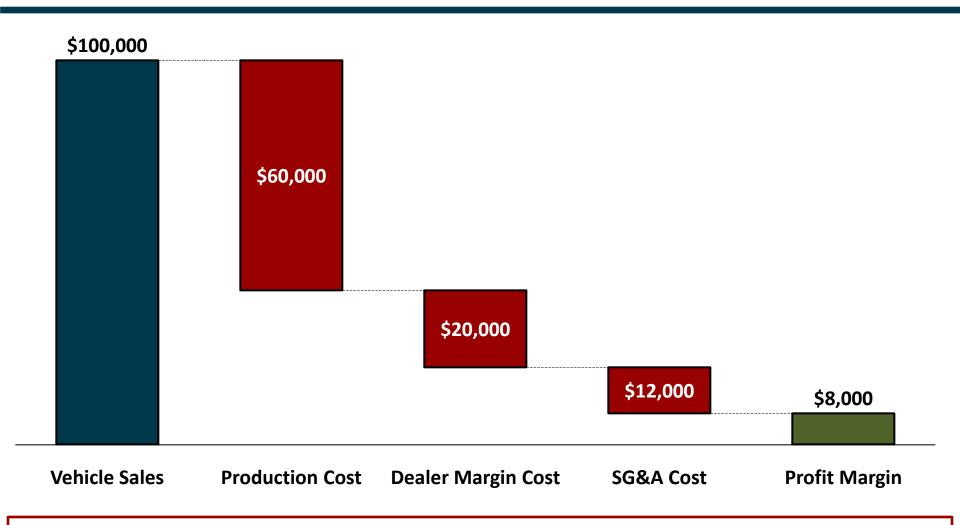

## Estimate Cost of Producing Typical 100k BMW Performance Car

Based on breakdown cost of producing each \$100K BMW & Tesla S priced at around that price range, BMW i8's total cost & profit per unit can be estimated