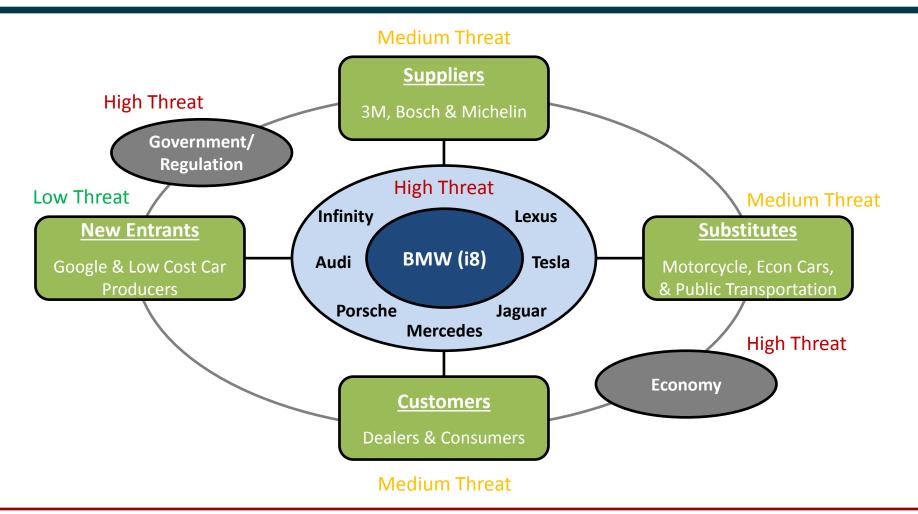

## BMW Must Differentiate w/ Premium Branding of Electric Cars

Highest threats come from rivalries, macroeconomic variables & government regulations, thus launching highly differentiated product can mitigate these risks