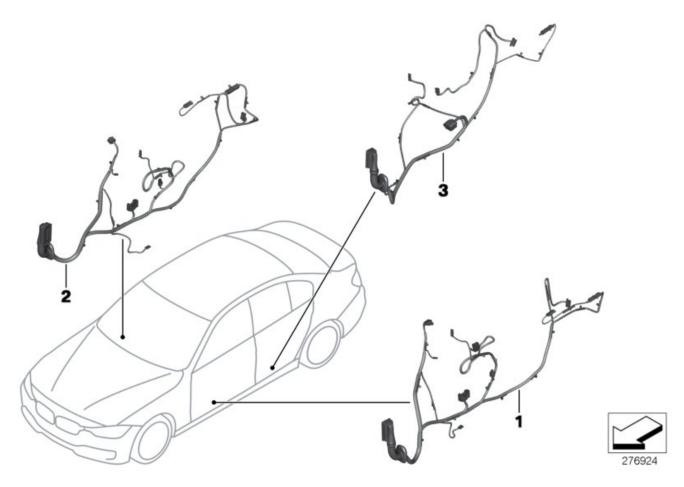

## 3' F30 335iX DOOR CABLE HARNESSES

<u>Vehicle electrical system</u> > <u>Supplementary cable sets</u>

| Description                                                                                                        | Supp.                                                                                                                                                                                                                                                                                                            | Qty                                                                                                                                                                                                                                                                                                                          | From                                                                                                                                                                                                                                                                                                                            | Up To                                                                                                                                                                                                                                                                                                                                                                             | Part Number                                                                                                                                                                                                                                                                                                                                                                                                      | Price                                                                                                                                                                                                                                                                                                                                                                                                                                                                                                                                                                                                                      | Notes                                                                                                                                                                                                                                                                                                                                                                                                                                                                                                                                                                                                                                                                                                       |
|--------------------------------------------------------------------------------------------------------------------|------------------------------------------------------------------------------------------------------------------------------------------------------------------------------------------------------------------------------------------------------------------------------------------------------------------|------------------------------------------------------------------------------------------------------------------------------------------------------------------------------------------------------------------------------------------------------------------------------------------------------------------------------|---------------------------------------------------------------------------------------------------------------------------------------------------------------------------------------------------------------------------------------------------------------------------------------------------------------------------------|-----------------------------------------------------------------------------------------------------------------------------------------------------------------------------------------------------------------------------------------------------------------------------------------------------------------------------------------------------------------------------------|------------------------------------------------------------------------------------------------------------------------------------------------------------------------------------------------------------------------------------------------------------------------------------------------------------------------------------------------------------------------------------------------------------------|----------------------------------------------------------------------------------------------------------------------------------------------------------------------------------------------------------------------------------------------------------------------------------------------------------------------------------------------------------------------------------------------------------------------------------------------------------------------------------------------------------------------------------------------------------------------------------------------------------------------------|-------------------------------------------------------------------------------------------------------------------------------------------------------------------------------------------------------------------------------------------------------------------------------------------------------------------------------------------------------------------------------------------------------------------------------------------------------------------------------------------------------------------------------------------------------------------------------------------------------------------------------------------------------------------------------------------------------------|
| Wiring drivers side                                                                                                |                                                                                                                                                                                                                                                                                                                  | 1                                                                                                                                                                                                                                                                                                                            |                                                                                                                                                                                                                                                                                                                                 | 07/2012                                                                                                                                                                                                                                                                                                                                                                           | 61129259989                                                                                                                                                                                                                                                                                                                                                                                                      |                                                                                                                                                                                                                                                                                                                                                                                                                                                                                                                                                                                                                            |                                                                                                                                                                                                                                                                                                                                                                                                                                                                                                                                                                                                                                                                                                             |
| Wiring drivers side                                                                                                |                                                                                                                                                                                                                                                                                                                  | 1                                                                                                                                                                                                                                                                                                                            | 07/2012                                                                                                                                                                                                                                                                                                                         | 04/2014                                                                                                                                                                                                                                                                                                                                                                           | <u>61129286226</u>                                                                                                                                                                                                                                                                                                                                                                                               |                                                                                                                                                                                                                                                                                                                                                                                                                                                                                                                                                                                                                            |                                                                                                                                                                                                                                                                                                                                                                                                                                                                                                                                                                                                                                                                                                             |
| Wiring drivers side                                                                                                |                                                                                                                                                                                                                                                                                                                  | 1                                                                                                                                                                                                                                                                                                                            | 04/2014                                                                                                                                                                                                                                                                                                                         |                                                                                                                                                                                                                                                                                                                                                                                   | <u>61129313627</u>                                                                                                                                                                                                                                                                                                                                                                                               |                                                                                                                                                                                                                                                                                                                                                                                                                                                                                                                                                                                                                            |                                                                                                                                                                                                                                                                                                                                                                                                                                                                                                                                                                                                                                                                                                             |
| For vehicles with<br>Light package                                                                                 | S563A=Yes                                                                                                                                                                                                                                                                                                        |                                                                                                                                                                                                                                                                                                                              |                                                                                                                                                                                                                                                                                                                                 |                                                                                                                                                                                                                                                                                                                                                                                   |                                                                                                                                                                                                                                                                                                                                                                                                                  |                                                                                                                                                                                                                                                                                                                                                                                                                                                                                                                                                                                                                            |                                                                                                                                                                                                                                                                                                                                                                                                                                                                                                                                                                                                                                                                                                             |
| Wiring drivers side                                                                                                |                                                                                                                                                                                                                                                                                                                  | 1                                                                                                                                                                                                                                                                                                                            | 04/2014                                                                                                                                                                                                                                                                                                                         |                                                                                                                                                                                                                                                                                                                                                                                   | <u>61129313629</u>                                                                                                                                                                                                                                                                                                                                                                                               |                                                                                                                                                                                                                                                                                                                                                                                                                                                                                                                                                                                                                            |                                                                                                                                                                                                                                                                                                                                                                                                                                                                                                                                                                                                                                                                                                             |
| For vehicles with Interior/outside mirror with auto dip and Seat adjuster, electric, with memory and Surround View | S430A=No<br>S459A=No<br>S5DLA=No                                                                                                                                                                                                                                                                                 |                                                                                                                                                                                                                                                                                                                              |                                                                                                                                                                                                                                                                                                                                 |                                                                                                                                                                                                                                                                                                                                                                                   |                                                                                                                                                                                                                                                                                                                                                                                                                  |                                                                                                                                                                                                                                                                                                                                                                                                                                                                                                                                                                                                                            |                                                                                                                                                                                                                                                                                                                                                                                                                                                                                                                                                                                                                                                                                                             |
| Wiring drivers side                                                                                                | ,                                                                                                                                                                                                                                                                                                                | 1                                                                                                                                                                                                                                                                                                                            |                                                                                                                                                                                                                                                                                                                                 | 07/2012                                                                                                                                                                                                                                                                                                                                                                           | <u>61129259991</u>                                                                                                                                                                                                                                                                                                                                                                                               |                                                                                                                                                                                                                                                                                                                                                                                                                                                                                                                                                                                                                            |                                                                                                                                                                                                                                                                                                                                                                                                                                                                                                                                                                                                                                                                                                             |
| WIRING CO-DRIVERS SIDE                                                                                             |                                                                                                                                                                                                                                                                                                                  | 1                                                                                                                                                                                                                                                                                                                            |                                                                                                                                                                                                                                                                                                                                 | 07/2012                                                                                                                                                                                                                                                                                                                                                                           | 61129260007                                                                                                                                                                                                                                                                                                                                                                                                      |                                                                                                                                                                                                                                                                                                                                                                                                                                                                                                                                                                                                                            |                                                                                                                                                                                                                                                                                                                                                                                                                                                                                                                                                                                                                                                                                                             |
| For vehicles with Light package WIRING CO-DRIVERS SIDE                                                             | S563A=Yes                                                                                                                                                                                                                                                                                                        | 1                                                                                                                                                                                                                                                                                                                            |                                                                                                                                                                                                                                                                                                                                 |                                                                                                                                                                                                                                                                                                                                                                                   | 61129300389                                                                                                                                                                                                                                                                                                                                                                                                      |                                                                                                                                                                                                                                                                                                                                                                                                                                                                                                                                                                                                                            |                                                                                                                                                                                                                                                                                                                                                                                                                                                                                                                                                                                                                                                                                                             |
|                                                                                                                    | Wiring drivers side Wiring drivers side Wiring drivers side For vehicles with Light package Wiring drivers side  For vehicles with Interior/outside mirror with auto dip and Seat adjuster, electric, with memory and Surround View Wiring drivers side  WIRING CO-DRIVERS SIDE  For vehicles with Light package | Wiring drivers side Wiring drivers side Wiring drivers side  For vehicles with Light package Wiring drivers side  For vehicles with Interior/outside mirror with auto dip and Seat adjuster, electric, with memory and Surround View Wiring drivers side  WIRING CO-DRIVERS SIDE  For vehicles with Light package  S563A=Yes | Wiring drivers side Wiring drivers side Wiring drivers side  Tor vehicles with Light package Wiring drivers side  For vehicles with Interior/outside mirror with auto dip and Seat adjuster, electric, with memory and Surround View Wiring drivers side  WIRING CO-DRIVERS SIDE  For vehicles with Light package  1  S563A=Yes | Wiring drivers side 1 Wiring drivers side 1 07/2012 Wiring drivers side 1 04/2014  For vehicles with Light package S563A=Yes Wiring drivers side 1 04/2014  For vehicles with Interior/outside mirror with auto dip and Seat adjuster, electric, with memory and Surround View S5DLA=No Wiring drivers side 1 WIRING CO-DRIVERS SIDE 1  For vehicles with Light package S563A=Yes | Wiring drivers side  Wiring drivers side  Wiring drivers side  Wiring drivers side  For vehicles with Light package  Wiring drivers side  For vehicles with Interior/outside mirror with auto dip and Seat adjuster, electric, with memory and Surround View  Wiring drivers side  S430A=No S459A=No S459A=No Wiring drivers side  1 07/2012  WIRING CO-DRIVERS SIDE  For vehicles with Light package  S563A=Yes | Wiring drivers side       1       07/2012       61129259989         Wiring drivers side       1       07/2012       04/2014       61129286226         Wiring drivers side       1       04/2014       61129313627         For vehicles with         Interior/outside mirror with auto dip and       S430A=No         Seat adjuster, electric, with memory and       S459A=No         Surround View       S5DLA=No         Wiring drivers side       1       07/2012       61129259991         WIRING CO-DRIVERS SIDE       1       07/2012       61129260007         For vehicles with       Light package       S563A=Yes | Wiring drivers side       1       07/2012       61129259989         Wiring drivers side       1       07/2012       04/2014       61129286226         Wiring drivers side       1       04/2014       61129313627         For vehicles with Interior/outside mirror with auto dip and Seat adjuster, electric, with memory and Surround View       S430A=No         Wiring drivers side       1       04/2014       61129313629         For vehicles with memory and Surround View         Wiring drivers side       1       07/2012       61129259991         WIRING CO-DRIVERS SIDE       1       07/2012       61129260007         For vehicles with Light package         Light package       S563A=Yes |

1 of 3

|    | For vehicles with                                           |           |   |         |         |                    |       |
|----|-------------------------------------------------------------|-----------|---|---------|---------|--------------------|-------|
|    | Comfort access and                                          | S322A=Yes |   |         |         |                    |       |
|    | Interior/outside mirror with auto dip and                   | S430A=Yes |   |         |         |                    |       |
|    | Seat adjuster, electric, with memory                        | S459A=Yes |   |         |         |                    |       |
| 02 | WIRING CO-DRIVERS SIDE                                      |           | 1 | 07/2012 |         | <u>61129313645</u> |       |
|    | For vehicles with<br>Comfort access                         | S322A=Yes |   |         |         |                    |       |
|    | and Interior/outside mirror with auto dip                   | S430A=Yes |   |         |         |                    |       |
|    | and Seat adjuster, electric, with memory                    | S459A=No  |   |         |         |                    |       |
| 02 | WIRING CO-DRIVERS SIDE                                      |           | 1 | 07/2012 |         | 61129313645        |       |
|    | For vehicles with<br>Comfort access                         | S322A=Yes |   |         |         |                    |       |
|    | and Interior/outside mirror with auto dip and               | S430A=No  |   |         |         |                    |       |
|    | Seat adjuster, electric, with memory                        | S459A=Yes |   |         |         |                    |       |
| 02 | WIRING CO-DRIVERS SIDE                                      |           | 1 | 07/2012 |         | 61129313645        |       |
|    | For vehicles with Interior/outside mirror with auto dip and | S430A=No  |   |         |         |                    |       |
|    | Seat adjuster, electric, with memory                        | S459A=No  |   |         |         |                    |       |
|    | and<br>Surround View                                        | S5DLA=No  |   |         |         |                    |       |
| 02 | WIRING CO-DRIVERS SIDE                                      |           | 1 | 07/2012 | 06/2013 | 61129286245        | ENDED |
|    | For vehicles with Interior/outside mirror with auto dip and | S430A=No  |   |         |         |                    |       |
|    | Seat adjuster, electric, with memory                        | S459A=No  |   |         |         |                    |       |
|    | and<br>Light package                                        | S563A=Yes |   |         |         |                    |       |
|    | and<br>Surround View                                        | S5DLA=No  |   |         |         |                    |       |
| 02 | WIRING CO-DRIVERS SIDE                                      |           | 1 |         |         | 61129260009        |       |
|    | For vehicles with<br>Comfort access                         | S322A=Yes |   |         |         |                    |       |
|    | and Interior/outside mirror with auto dip                   | S430A=No  |   |         |         |                    |       |
|    | and Seat adjuster, electric, with memory and                | S459A=No  |   |         |         |                    |       |
|    | Light package                                               | S563A=No  |   |         |         |                    |       |
|    | <b>and</b><br>Surround View                                 | S5DLA=No  |   |         |         |                    |       |
| 02 | WIRING CO-DRIVERS SIDE                                      |           | 1 | 07/2012 |         | 61129313649        |       |
| 03 | Wiring set rear door                                        |           | 2 |         | 07/2012 | 61129260011        |       |
| 03 | Wiring set rear door                                        |           | 2 | 07/2012 |         | 61129286250        | ENDED |
| 03 | Wiring set rear door                                        |           | 2 |         | 08/2014 | 61129313653        | ENDED |
| 03 | Wiring set rear door                                        |           | 2 | 07/2012 |         | 61129366761        |       |