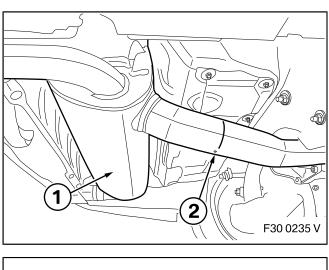

## 3. Installing the M Performance silencer system

Installation Instructions No. ...

Cut the standard exhaust system (1) at the counterpunch mark (2) using suitable equipment, deburr it and treat it with conventional BMW products to protect it from corrosion.