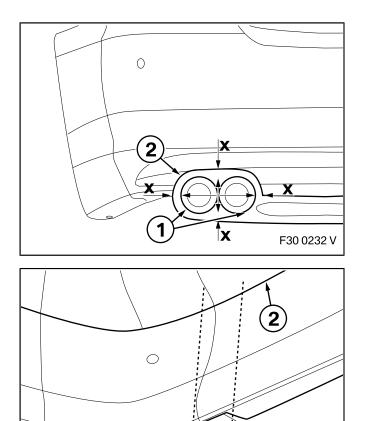

Tightening torque

- Torca clamp (B48) 55 Nm
- Caillau clamp (B46) 33 Nm

Install the tailpipe trims **D** as described in **Installation Instructions No. 01 29 2 287 618**.

Check the position of the tailpipe trims (1) with the contour (2) of the rear apron, centring and aligning them if necessary.

It must be ensured that the tailpipe trims (1) do not extend beyond the rear apron (2) (danger of burning!) during installation and while driving  $\triangleright$ (thermal expansion of the exhaust system).