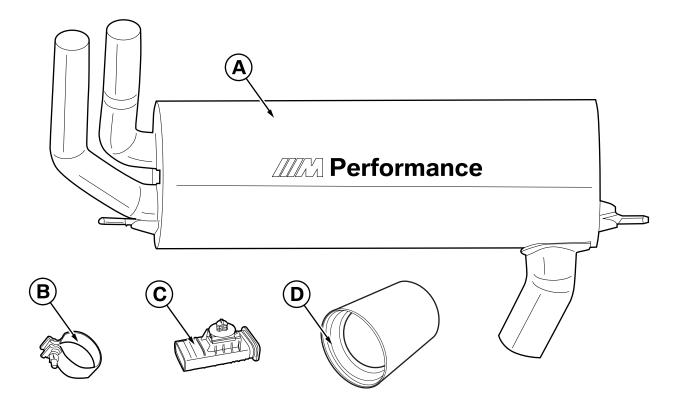

## 1. M Performance silencer system parts list

F30 0234 V

### Legend

- A M Performance silencer
- **B** Fastening clamp
- **C** Dummy flap actuator
- **D** Tailpipe trim (2 x)

4/8