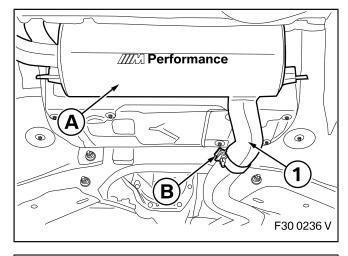

Push the fastening clamp **B** over the pipe (1) on the M Performance silencer **A**.

Install the M Performance silencer **A** on the car as described in **ISTA**.

Position the fastening clamp **B** over the two pipe ends as shown and secure it.

Tightening torque

- Torca clamp (B48) 55 Nm
- Caillau clamp (B46) 33 Nm

Install the tailpipe trims **D** as described in **Installation Instructions No. 01 29 2 287 618**.

Check the position of the tailpipe trims (1) with the contour (2) of the rear apron, centring and aligning them if necessary.