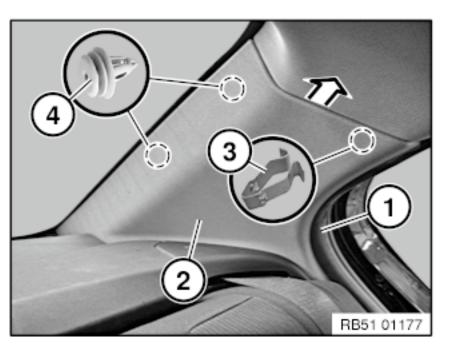

## 51 43 251 Removing and installing or replacing trim panel for left or right rear roof pillar (C-pillar)

Detach edge protection (1) in area of trim panel (2).

Release trim panel (2) from first detent position of clamp (3).

Release trim panel (2) from upper clip (4).

Pull off trim panel (2) in direction of arrow, with lower clip (4) remaining on the C-pillar.

## Installation note:

Lever out clip (4) remaining in C-pillar and insert in trim panel (2).

Make sure <u>edge protection</u> (1) is correctly seated on trim panel (2).