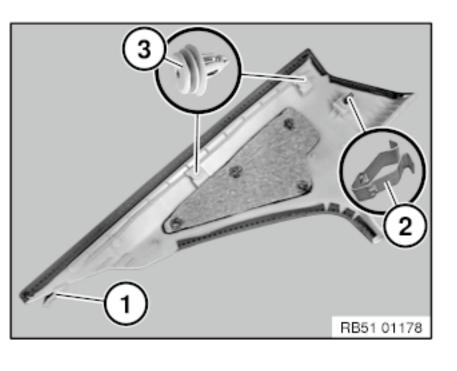

## Installation note:

Guide (1) must not be missing or damaged.

Replace faulty clamp (2) and clip (3).

Check that clamp (2) is securely seated in trim panel, replace if necessary.

For informational purposes only. The information on this website is provided AS-IS with no warranties, express or implied, and is not guaranteed to be error-free, up-to-date or complete. Newtis.info and BMW assume no liability for any loss or damage arising from the use or reliance on the information and content on this website. The content on this website is subject to change without notice.